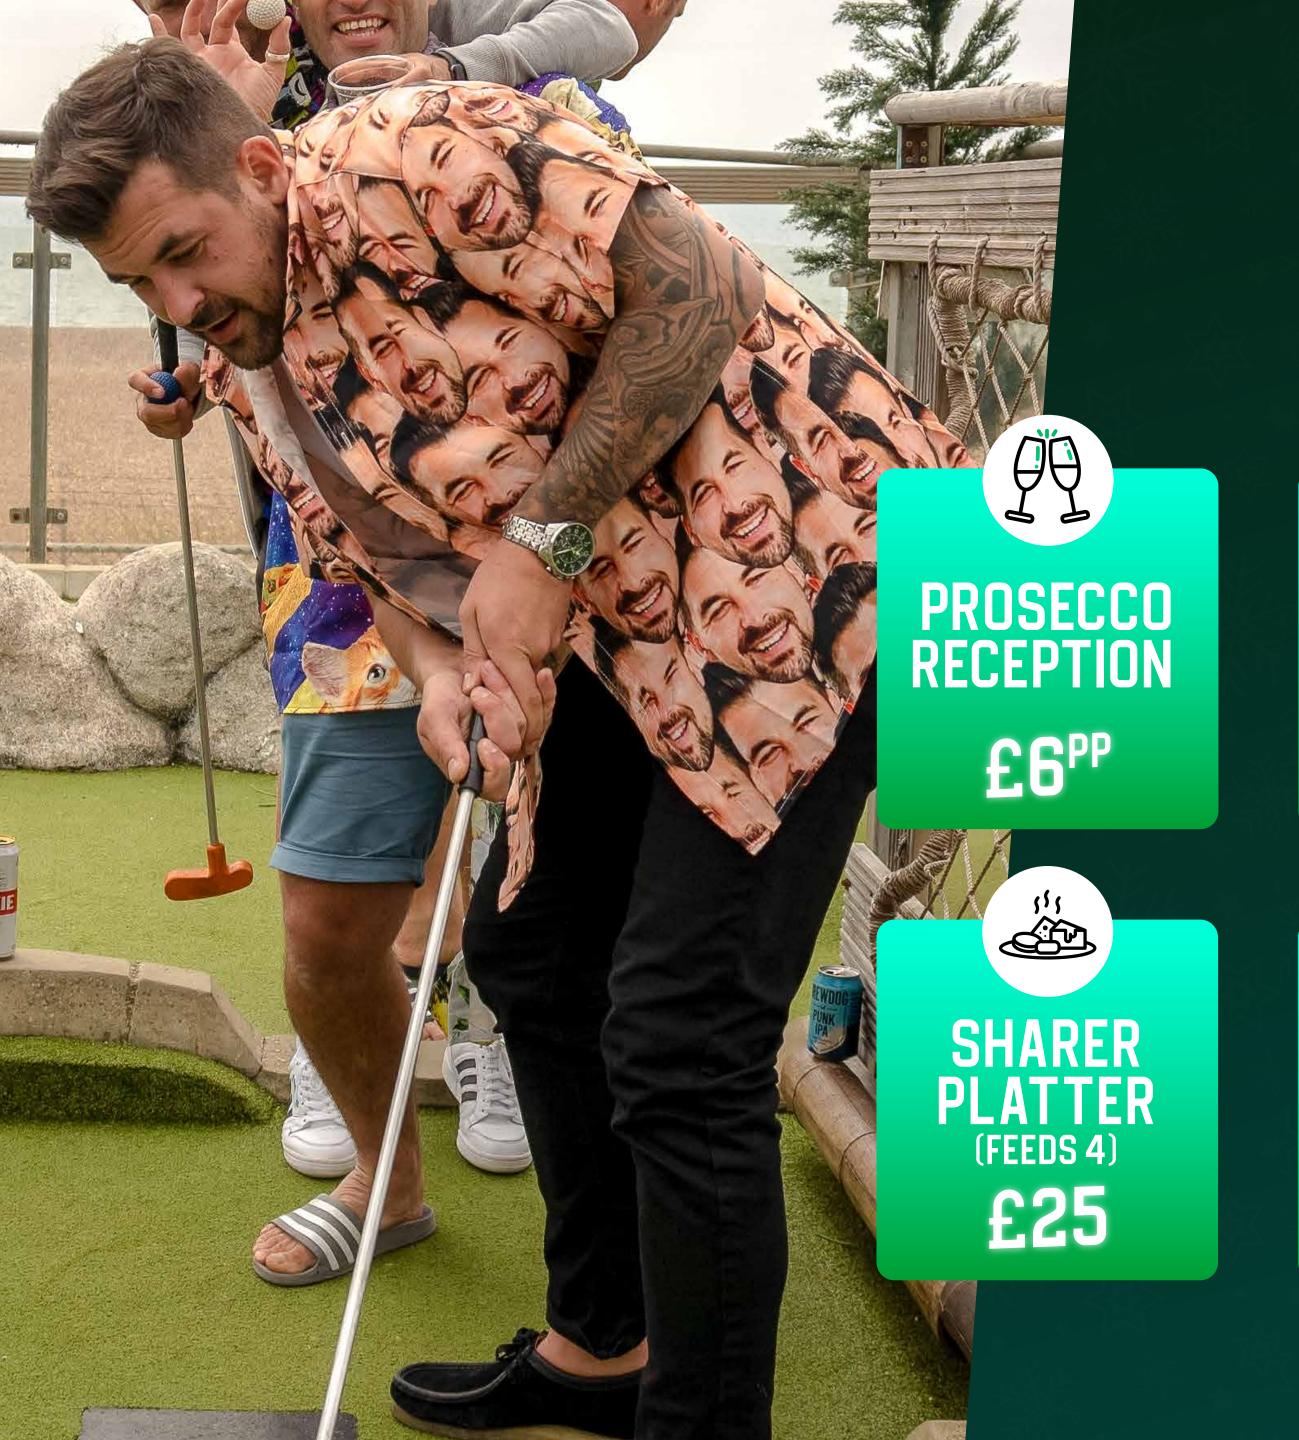

### Jour Christmas POWER UPS

XMAS COCKTAIL £9<sup>PP</sup>

PIZZA
(12INCH)
£10

UNDERCOVER TERRACE
POA

CHAMPAGNE ON LAST HOLE

E5U PER BOTTLE

EXCLUSIVE USE OF THE PHOTOBOOTH £100

LIVE DJ FROM £250