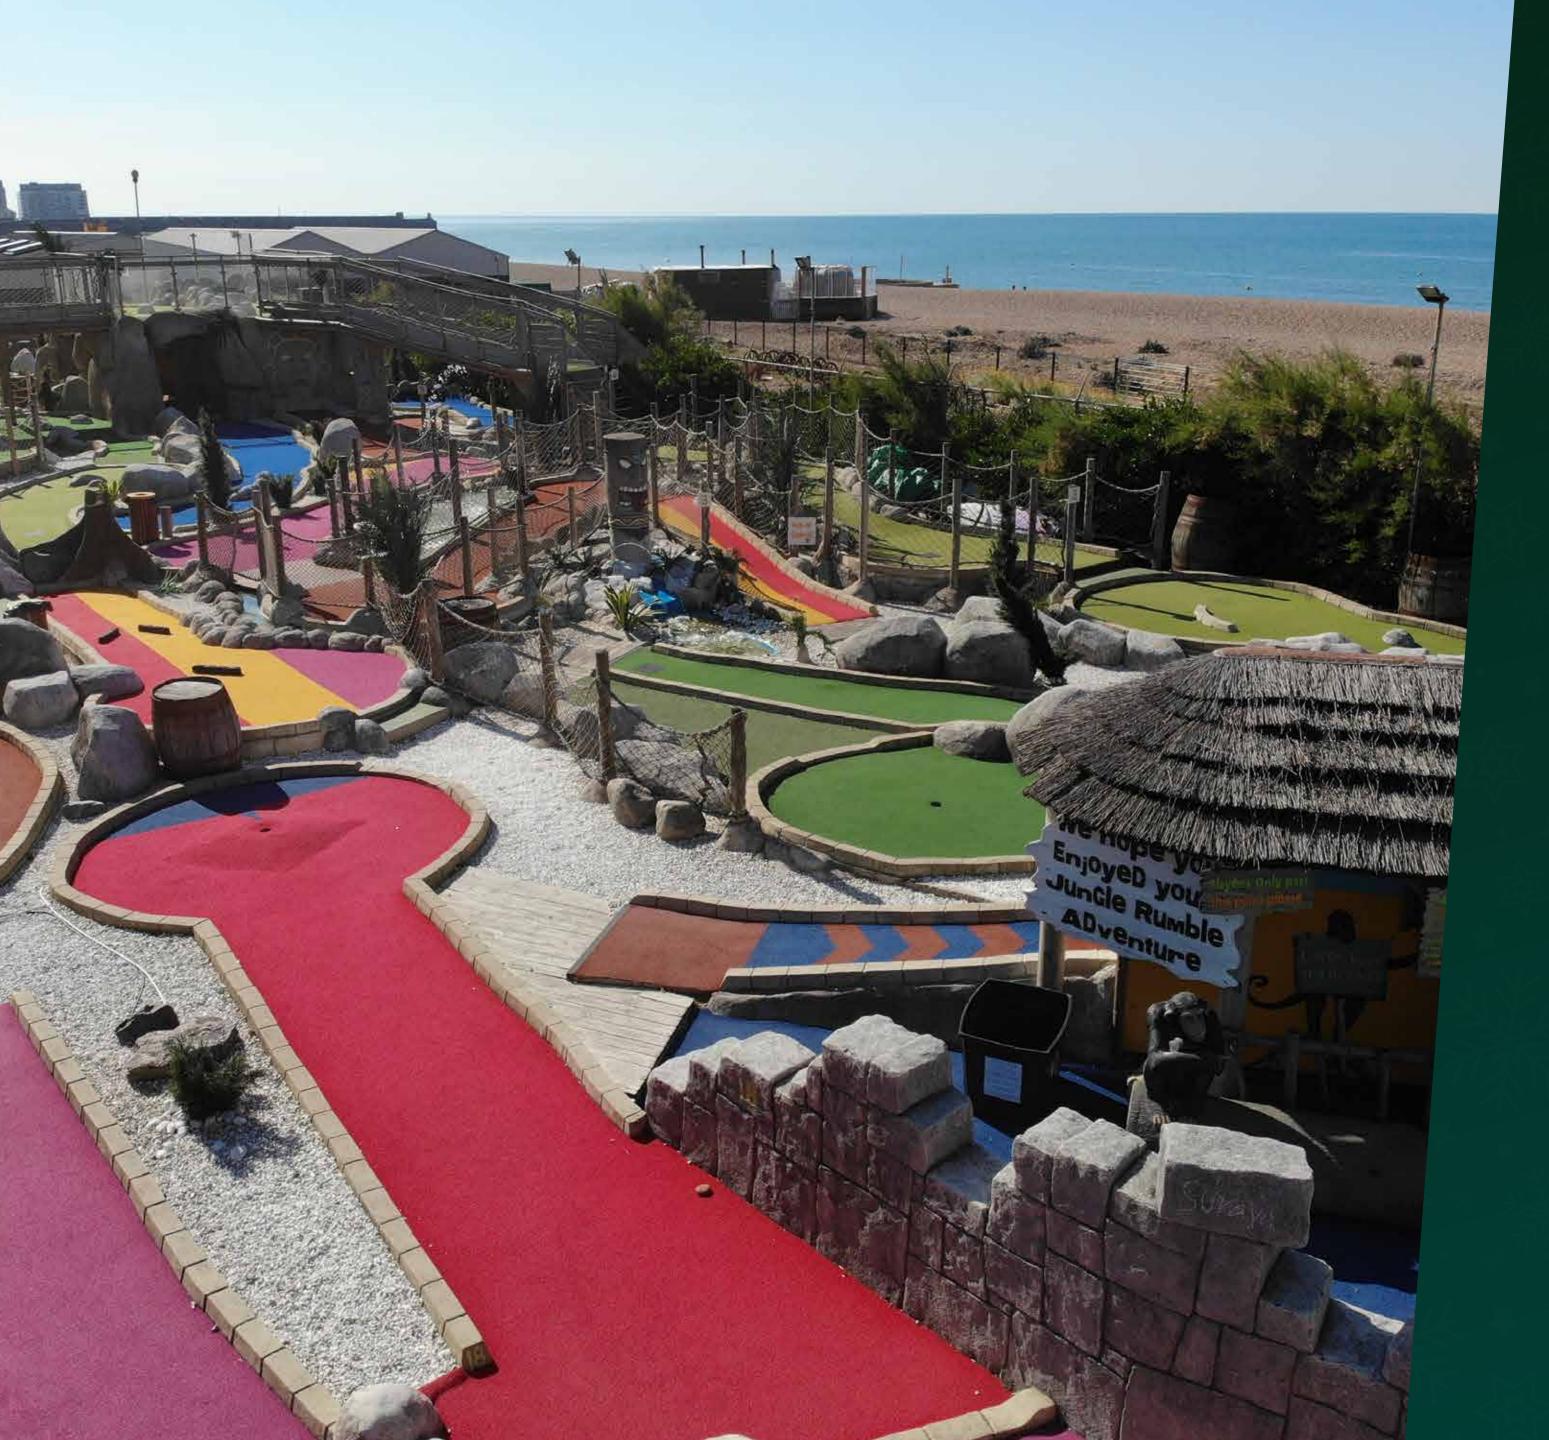

## Christmas at

An unmatched crazy golf experience in on Brighton's Sea front, with 36-holes packed full of quirky obstacles and expertly designed to balance skill vs luck. When the golf is finished, your party is only getting started.