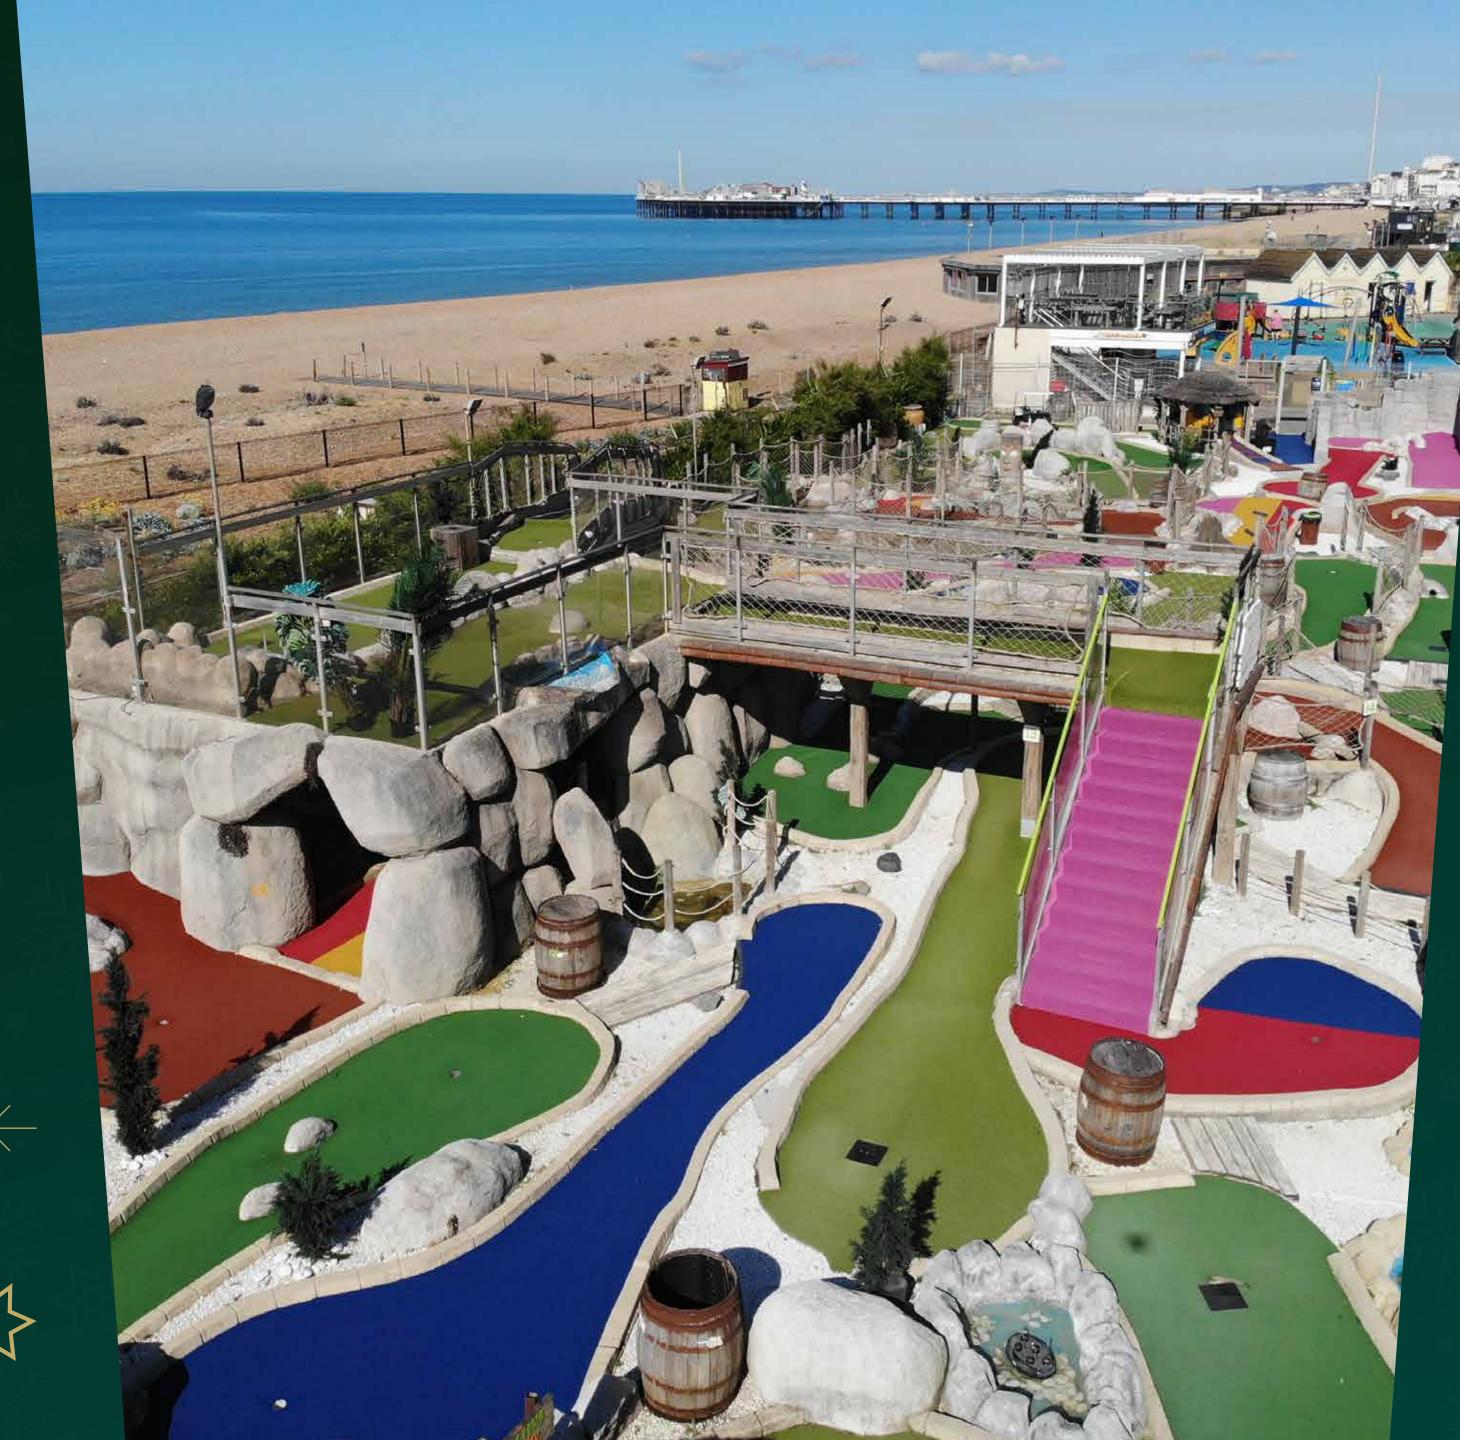

## Christmas at

An unmatched crazy golf experience in on Brighton's Sea front, with 36-holes packed full of quirky obstacles and expertly designed to balance skill vs luck. When the golf is finished, your party is only getting started.

Jungle Rumble boasts a fantastic cocktail list and a stunning terrace bar overlooking the sea.

## 

Want the entire place to yourselves? We've got you covered! Book the whole venue for your Christmas party, or enjoy exclusive access to a course.

Our rooftop terrace is also available on an exclusive basis and has stunning views of the beach, the perfect winter spot for a cheeky warmed mulled wine!