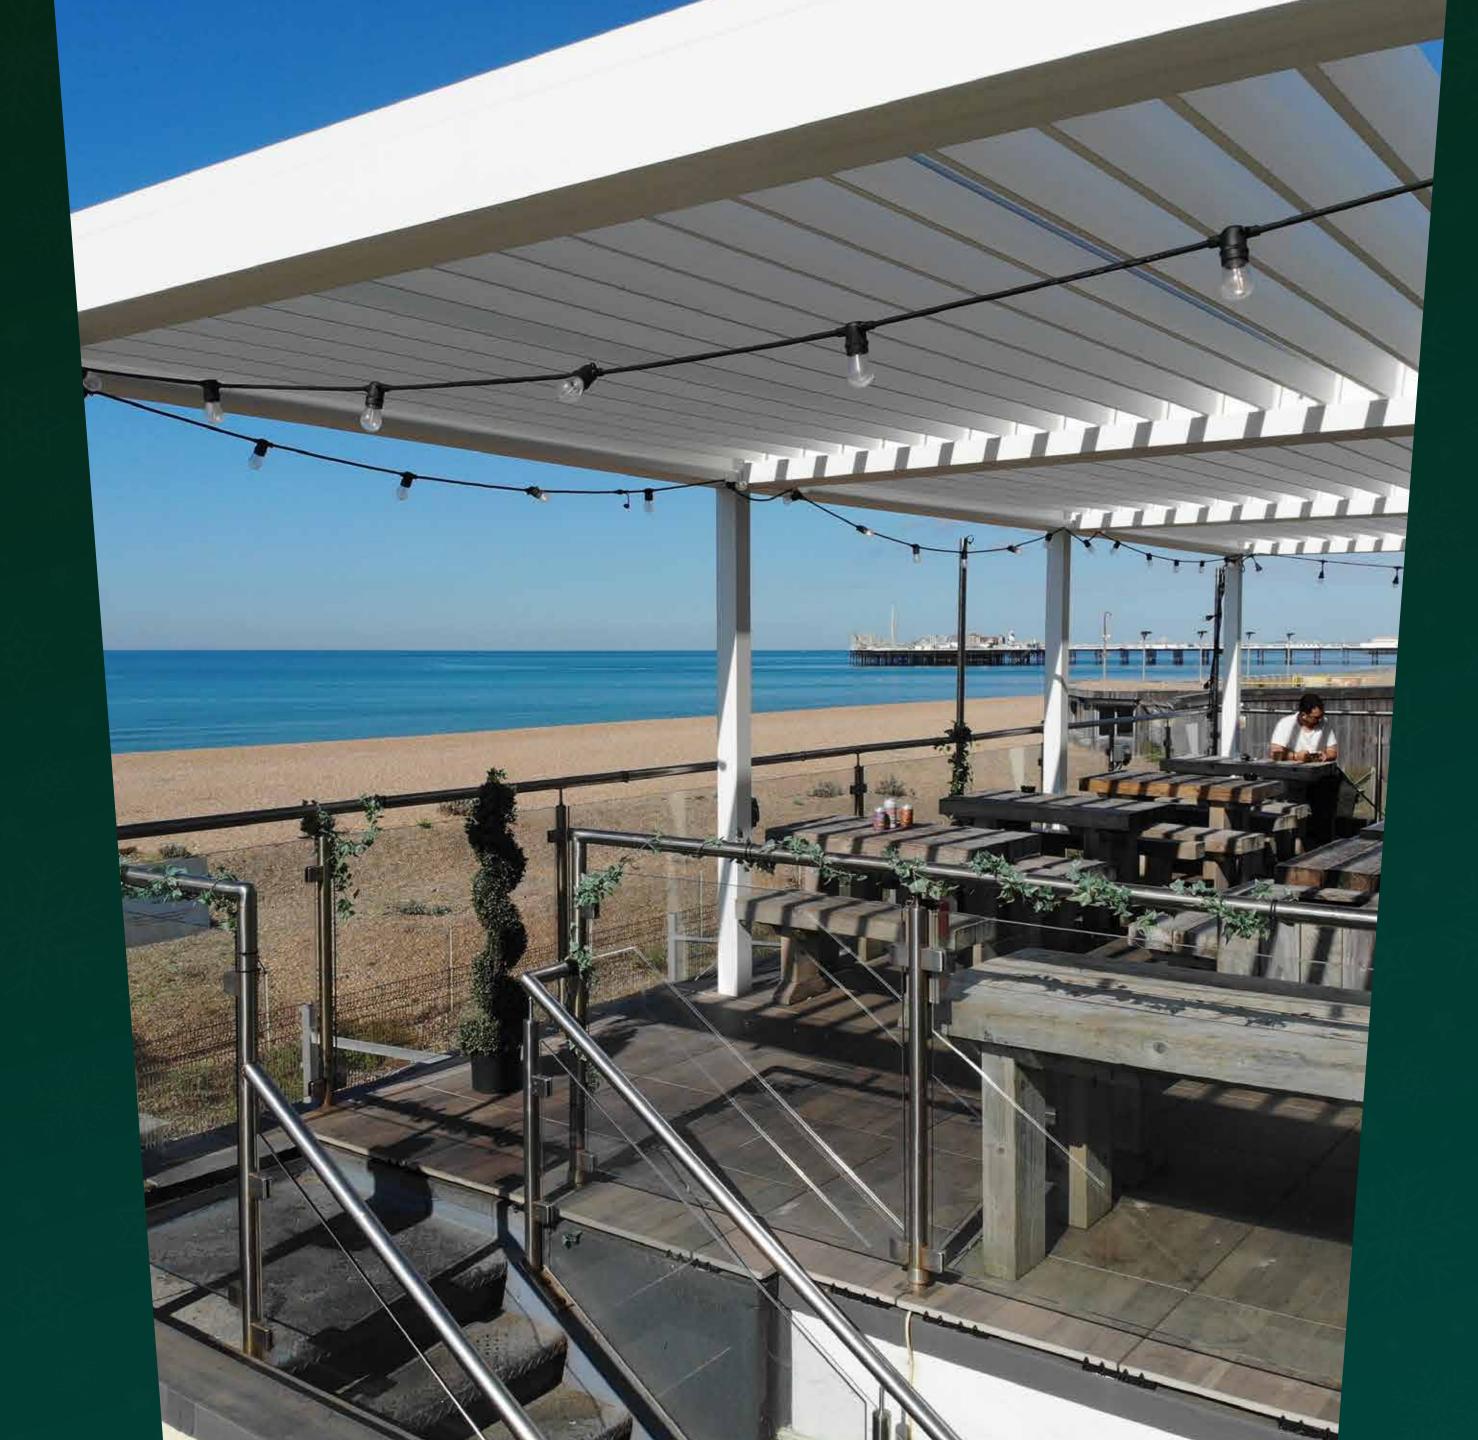

Jungle Rumble boasts a fantastic cocktail list and a stunning terrace bar overlooking the sea.

## 

Want the entire place to yourselves? We've got you covered! Book the whole venue for your Christmas party, or enjoy exclusive access to a course.

Our rooftop terrace is also available on an exclusive basis and has stunning views of the beach, the perfect winter spot for a cheeky warmed mulled wine!